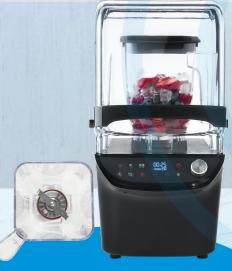

# Blender with Sound Cover & Ice Blade

Touch Pad Control
5 Pre-Set Programs & Customisation
3.0 Peak Horsepower