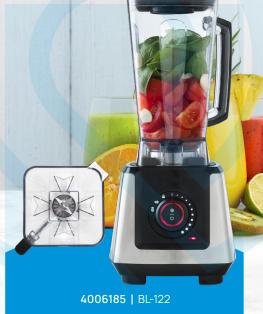

# Commercial Blenders & Jugs

Includes Variable Speed Dial & Pulse Functions | Measuring Cups & Markings Optimised Lids with Leak Free Seals

4006186 | BL-121