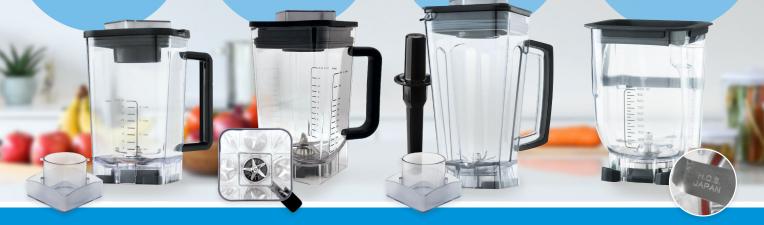

#### **Drink Jug**

Ideal for creating smoothies to thick shakes to frappés with ice, featuring a flat blade 4006191

#### **Smoothies Jug**

Designed with a 7 starfish blade to crush & circulate, creating perfect smoothies & cocktails BL-JUG2 | 2L

# **Culinary Jug**

The 6 blades rapidly blends, chops, grinds, emulsifies & purées. Includes tamper stick

4006189 BL-JUG21 - 1L

### Ice Jug

Delivers smooth, thick icy drinks - ensuring no ice chunks remair

View the range online or contact your local representative for a demonstration.