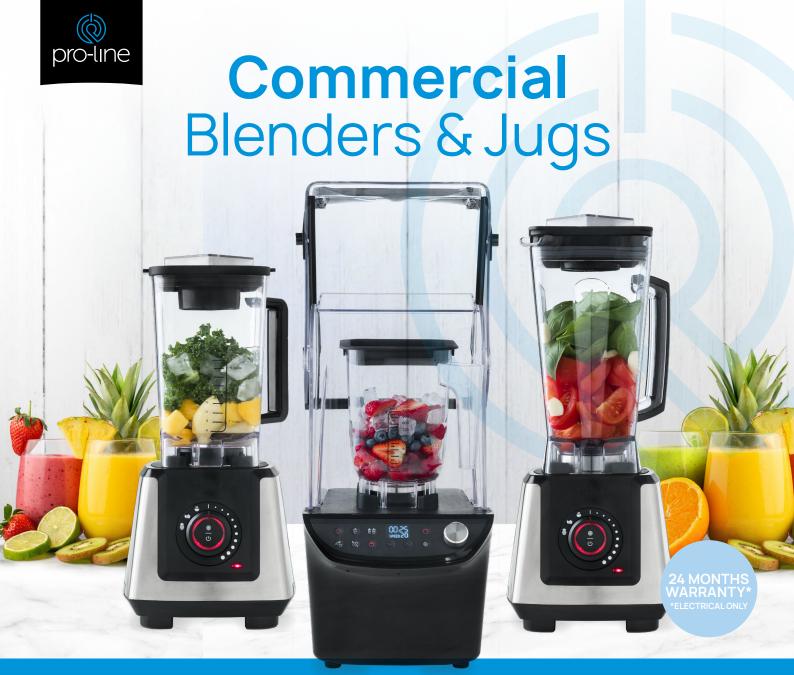

Pro-line Commercial Blenders feature high performance motors and intelligent power management.

BPA-free Blender Jugs include high-carbon Japanese Steel Blades and are compatible with Pro-line Commercial Blenders - creating the perfect set.

# Commercial Blenders & Jugs

Includes Variable Speed Dial & Pulse Functions | Measuring Cups & Markings Optimised Lids with Leak Free Seals

4006186 | BL-121

#### **Drink Blender**

3 Pre-Set Programs 2.3 Peak Horsepower

4006188 | BL-1421Q

# Blender with Sound Cover & Ice Blade

Touch Pad Control
5 Pre-Set Programs & Customisation
3.0 Peak Horsepower

## **Culinary Blender**

2.25L Jug - 2L Operating Capacity
2.3 Peak Horsepower

**4006187** BL-JUG1 | 1L